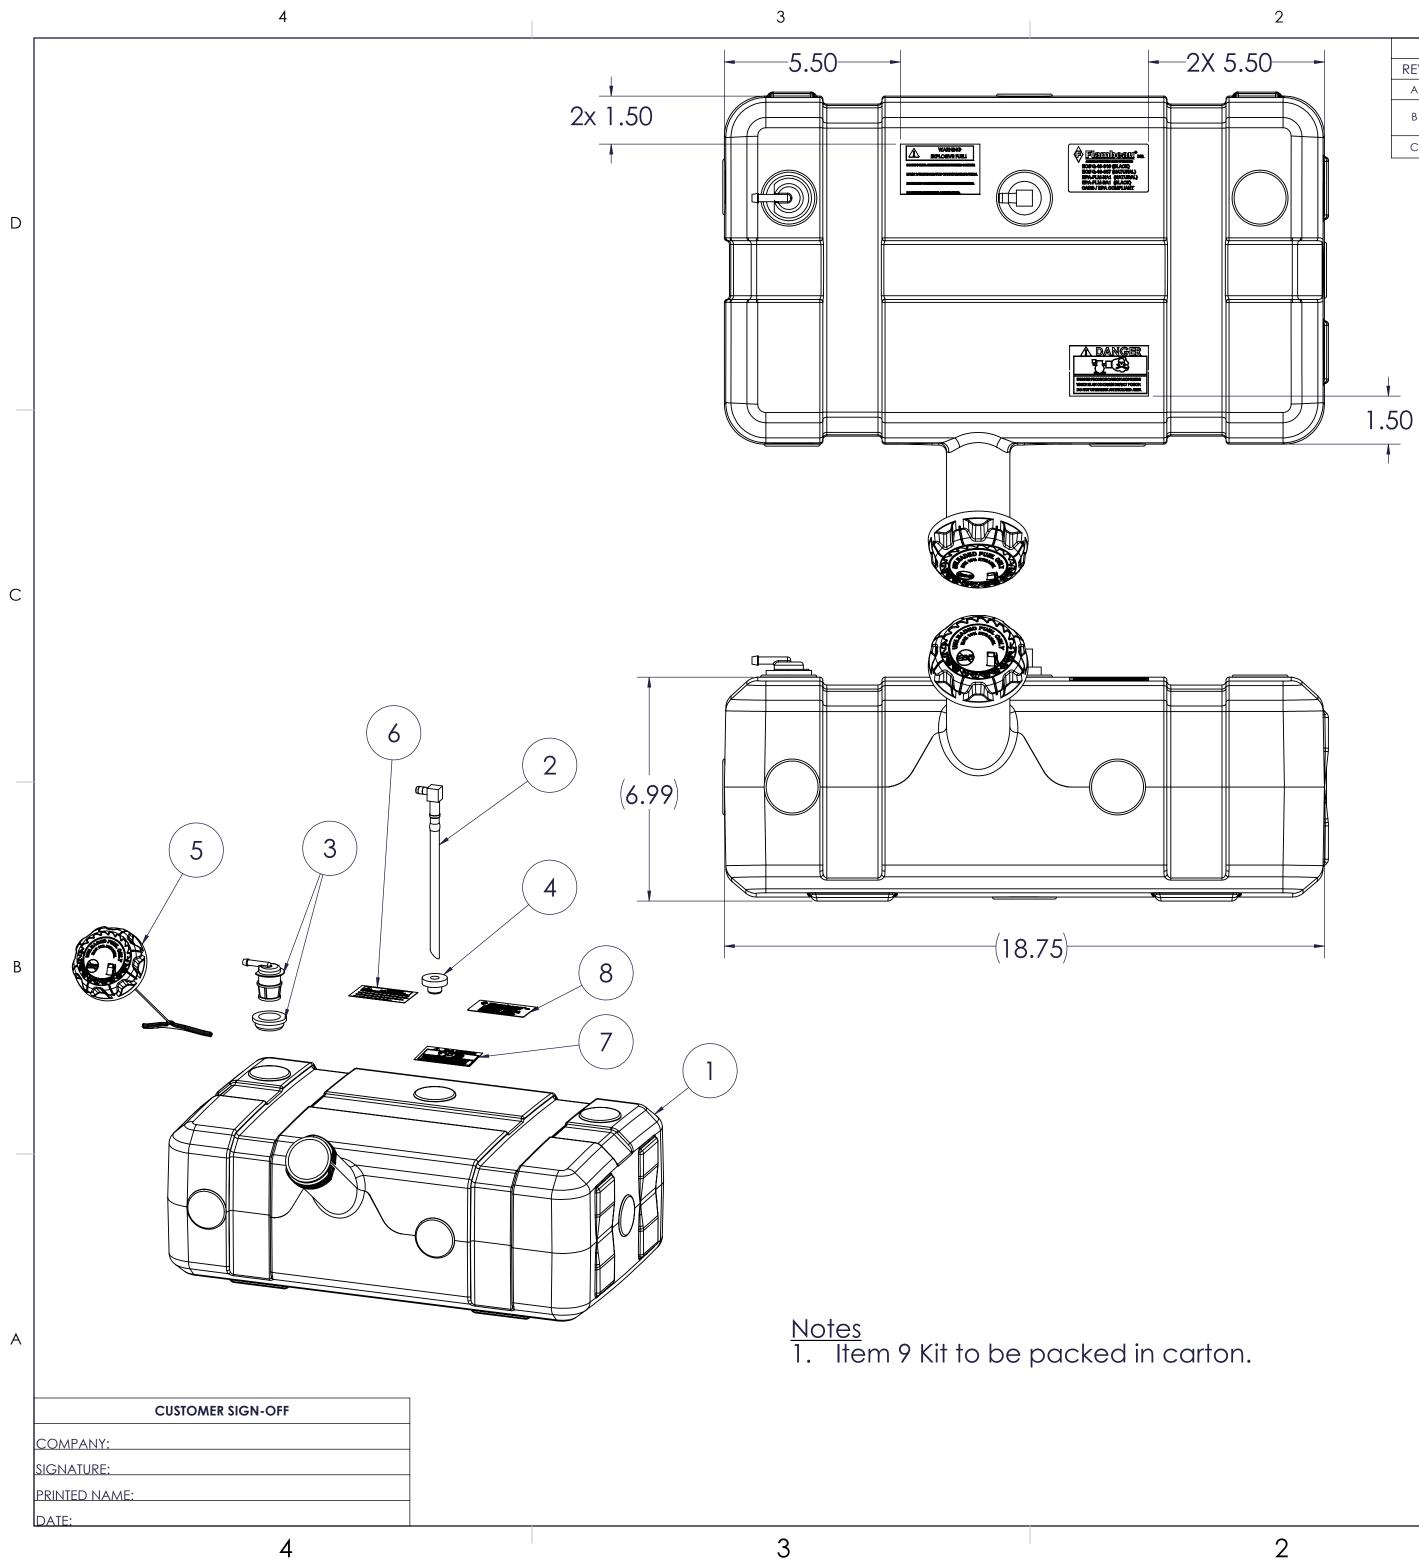

1

D

С

| - (4.50) | (10.97) |
|----------|---------|

|                                                                                                                                                                                                                                                                                                                                                                            | , , , , , , , , , , , , , , , , , , , |                                                                      |                                                                                                                                                                                                           |                                              |      | B |
|----------------------------------------------------------------------------------------------------------------------------------------------------------------------------------------------------------------------------------------------------------------------------------------------------------------------------------------------------------------------------|---------------------------------------|----------------------------------------------------------------------|-----------------------------------------------------------------------------------------------------------------------------------------------------------------------------------------------------------|----------------------------------------------|------|---|
| 9                                                                                                                                                                                                                                                                                                                                                                          | 962678A                               | 962678                                                               |                                                                                                                                                                                                           | 678 Lightbourn 5 GAL CARB TNK KIT-WIP        |      |   |
| 8                                                                                                                                                                                                                                                                                                                                                                          | 477026D                               | 477026                                                               |                                                                                                                                                                                                           | CARB/EPA Fuel Tank Label                     | 1    |   |
| 7                                                                                                                                                                                                                                                                                                                                                                          | 468573                                | 468573                                                               |                                                                                                                                                                                                           | CO - Danger                                  | 1    |   |
| 6                                                                                                                                                                                                                                                                                                                                                                          | 468572                                | 468572                                                               |                                                                                                                                                                                                           | FUEL WARNING LABEL                           | 1    |   |
| 5                                                                                                                                                                                                                                                                                                                                                                          | 080165AE                              | 080165                                                               |                                                                                                                                                                                                           | Cap 2.25 EPA Unvented UFO-<br>Max10Eth       | 1    |   |
| 4                                                                                                                                                                                                                                                                                                                                                                          | 468661                                | 468661                                                               |                                                                                                                                                                                                           | Grommet                                      | 1    |   |
| 3                                                                                                                                                                                                                                                                                                                                                                          | 462118B                               | 462118                                                               |                                                                                                                                                                                                           | 1 - 4 Barb ROV (Blk) Valve w/<br>Grommet Kit | 1    |   |
| 2                                                                                                                                                                                                                                                                                                                                                                          | 468871A                               | 468871                                                               |                                                                                                                                                                                                           | PICKUP TUBE 5-8 GALLON LOW<br>PROFILE        | 1    |   |
| 1                                                                                                                                                                                                                                                                                                                                                                          | 070622A-FL                            | 070622                                                               |                                                                                                                                                                                                           | 5 Gallon Tank, Low Profile, Center<br>Neck   | 1    | Δ |
| ITEM                                                                                                                                                                                                                                                                                                                                                                       | FPN                                   | DWG                                                                  | #                                                                                                                                                                                                         | DESCRIPTION                                  | QTY  |   |
| PROPRIETARY AND CONFIDENTIAL     THE INFORMATION CONTAINED IN THIS     DRAWING IS THE SOLE PROPERTY OF     FLAMBEAU, INC. ANY REPRODUCTION     IN PART OR AS A WHOLE WITHOUT THE     WRITTEN PERMISSION OF FLAMBEAU,     INC. IS PROHIBITED.     DIMENSIONS ARE IN INCHES.     TOLERANCES     ANGULAR ±.3°     X.XX ±.13"     X.XX ±.060"     DIMENSIONS IN PARENTHESIS () |                                       | 1<br>OF Drav<br>Drav<br>Drav<br>Drav<br>Drav<br>Drav<br>Drav<br>Drav | 1 911 LYNN AVENUE BARABOO, WI 53913 PH.(608)356-5551   0F Drawn By: ANA Base Tank Mold No: 5337   Drawn Date: 5-14-15 FPN: 071487BE   Description: 5 GALLON LP CARB FUEL TANK   1:3 Rev Customer; Dwg No; |                                              |      |   |
|                                                                                                                                                                                                                                                                                                                                                                            | R REFERENCE ONLY.                     | C                                                                    |                                                                                                                                                                                                           |                                              | 1487 | I |